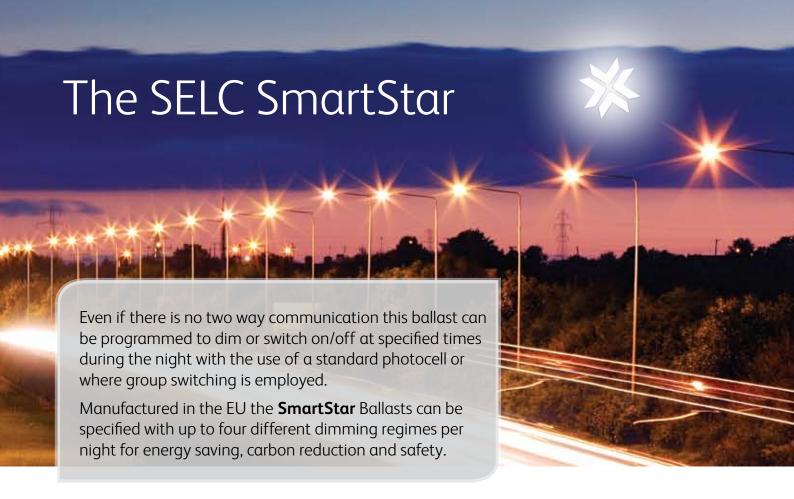

## The NEW easy-fit design SELC SmartStar Electronic Ballast

SELC **SmartStar** Ballasts offer an affordable, high quality and intelligent street lighting solution to power all High Pressure Sodium, Metal Halide (including COSMO CDM HQI) and HID Lamps. This reliable and flexible Electronic Ballast can be programmed with interactive communications software so as to allow two-way communication with Control and Monitoring Systems incorporating Lon Works & DALI.

SELC **SmartStar** Ballasts eliminate any form of arc tube damage and maintain full power to the lamp even if the mains input voltage dips or fluctuates to 70V below its nominal.

GUARANTEED FOR 8\* YEARS