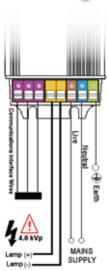

## **Technical Specifications**

| Mains Input Voltage       | 180 - 260 Volts 50/60Hz                        |
|---------------------------|------------------------------------------------|
| Power Factor              | Typically >0.98                                |
| Dimensions                | 184mm X 78mm X 46mm                            |
| Ballast Power Consumption | <1 watt                                        |
| Lamp Types                | All Types of HID Lamps                         |
| Lamp Wattage              | 45 to 150 Watts HID Lamps                      |
| Maximum Case Temperature  | 75°C                                           |
| Minimum Case Temperature  | -20°C                                          |
| Load Current Crest Factor | <1.4 (typically <1.1)                          |
| Power Waveform Frequency  | 80Hz                                           |
| Lamp Power Variation      | <3% over 180V to 260V supply voltage           |
| Efficiency                | >90%                                           |
| Harmonic Distortion & EMC | EN 55015; EN 61547; EN 61000-3-2; EN 61000-3-3 |
| Manufacturing Quality     | IS EN ISO 9001:2008                            |
| Ripple Current            | Less than 3.6%                                 |
| Ignition                  | 3.2KV                                          |
| UMSUG Codes               | Please refer to website                        |
|                           |                                                |