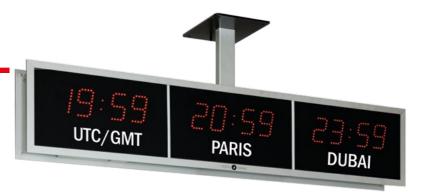

### **Multilingual:**

Names of cities in the language of your choice.

**Optimum legibility:** 

White marking against a black background. Names of towns on request. **Tri-colour LEDs:** 

To change or mix the colour of the time display to red, green or amber yellow by the user at any time. Blue or white on option.

## **A WIDE RANGE OF OPTIONS**

- Single and double sided display.
- From 2 to 7 time-zones on the same clock (more on request).
- Display: hour, minute hour, minute, second hour, minute, circle line for seconds.
- Height of numbers: 50mm and 70mm.
- Possibility of colour settings of your display simply and easily.