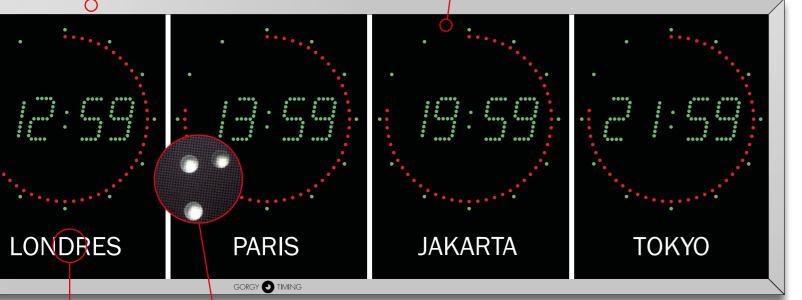

### **Multilingual:**

Names of cities in the language of your choice.

**Optimum legibility:** 

White marking against a black background. Names of towns on request. **Tri-colour LEDs:** 

To change or mix the colour of the time display to red, green or amber yellow by the user at any time. Blue or white on option.

## **A WIDE RANGE OF OPTIONS**

- Single and double sided display.
- From 2 to 7 time-zones on the same clock (more on request).
- Display: hour, minute hour, minute, second hour, minute, circle line for seconds.
- Height of numbers: 50mm and 70mm.
- Possibility of colour settings of your display simply and easily.