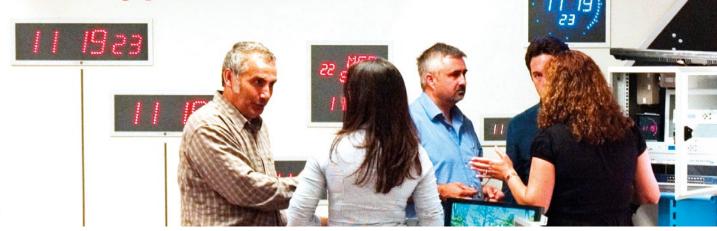

## **A WIDE RANGE OF OPTIONS**

- Single and double sided display.
- From 2 to 7 time-zones on the same clock (more on request).
- Display: hour, minute hour, minute, second hour, minute, circle line for seconds.
- Height of numbers: 50mm and 70mm.
- Possibility of colour settings of your display simply and easily.

# Choose a GORGYTIMING Ledi®World clock to...

- Equip a trading room
  - Crisis room
- Reception hall (hotel, company, shop, etc.)
  - Airport
  - · School, university.
    - Etc.