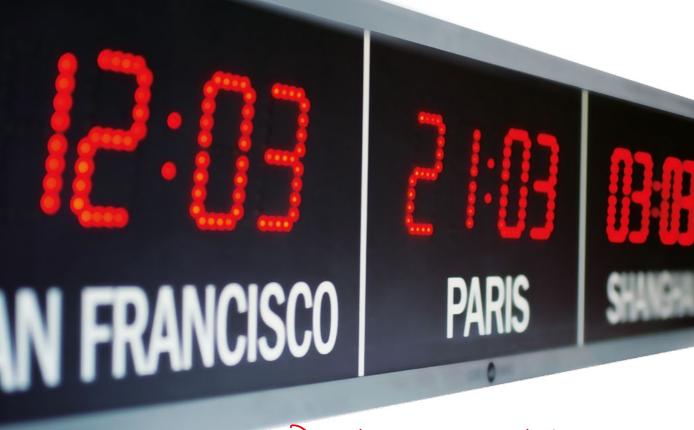

### **Multilingual:**

Names of cities in the language of your choice.

**Optimum legibility:** 

White marking against a black background. Names of towns on request. **Tri-colour LEDs:** 

To change or mix the colour of the time display to red, green or amber yellow by the user at any time. Blue or white on option.

## **A WIDE RANGE OF OPTIONS**

- Single and double sided display.
- From 2 to 7 time-zones on the same clock (more on request).
- Display: hour, minute hour, minute, second hour, minute, circle line for seconds.
- Height of numbers: 50mm and 70mm.
- Possibility of colour settings of your display simply and easily.