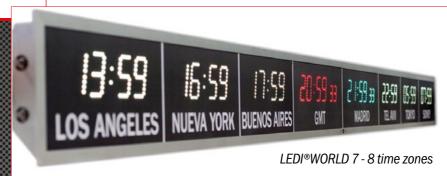

# **LEDI®WORLD**

Tri-colors

Display several time-zones on the same clock

GORGY () TIMING

www.gorgy-timing.com/en

### **Multilingual:**

Names of cities in the language of your choice.

**Optimum legibility:** 

White marking against a black background. Names of towns on request. **Tri-colour LEDs:** 

To change or mix the colour of the time display to red, green or amber yellow by the user at any time. Blue or white on option.

## **A WIDE RANGE OF OPTIONS**

- Single and double sided display.
- From 2 to 7 time-zones on the same clock (more on request).
- Display: hour, minute hour, minute, second hour, minute, circle line for seconds.
- Height of numbers: 50mm and 70mm.
- Possibility of colour settings of your display simply and easily.