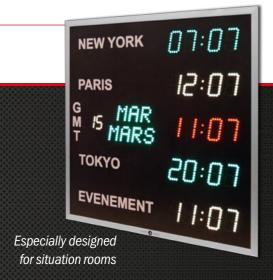

### **Multilingual:**

Names of cities in the language of your choice.

**Optimum legibility:** 

White marking against a black background. Names of towns on request. **Tri-colour LEDs:** 

To change or mix the colour of the time display to red, green or amber yellow by the user at any time. Blue or white on option.

## **A WIDE RANGE OF OPTIONS**

- Single and double sided display.
- From 2 to 7 time-zones on the same clock (more on request).
- Display: hour, minute hour, minute, second hour, minute, circle line for seconds.
- Height of numbers: 50mm and 70mm.
- Possibility of colour settings of your display simply and easily.

# Choose a GORGYTIMING Ledi®World clock to...

- Equip a trading room
  - Crisis room
- Reception hall (hotel, company, shop, etc.)
  - Airport
  - · School, university.
    - Etc.